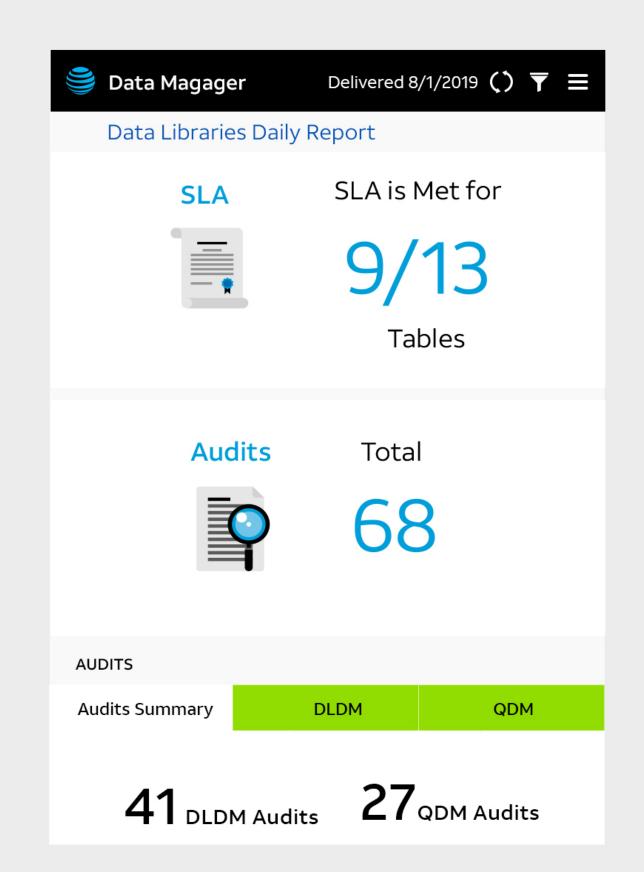

#### MyBl Mobile | 2018.08.08

ALL ELEMENTS @2X. OPTIMIZED FOR 4.7" DISPLAY

#### MyBl Mobile | 2018.08.08

| Data Library                       | Serverity | Count of Tickets |
|------------------------------------|-----------|------------------|
| DP DataLibrary-Customer Preference | 1         | 7                |
| DP DataLibrary-Customer Preference | 2         | 3                |
| DP DataLibrary-Customer Preference | 0         | 0                |
| DP DataLibrary-Customer Preference | 3         | 1                |
| DP DataLibrary-Customer Preference | 4         | 2                |
| DP DataLibrary-Customer Preference | 5         | 4                |
| DP DataLibrary-Customer Preference | 1         | 7                |
| DP DataLibrary-Customer Preference | 2         | 3                |
| DP DataLibrary-Customer Preference | 0         | 0                |
| DP DataLibrary-Customer Preference | 3         | 1                |
| DP DataLibrary-Customer Preference | 4         | 2                |
| DP DataLibrary-Customer Preference | 5         | 4                |
| DP DataLibrary-Customer Preference | 1         | 2                |
| DP DataLibrary-Customer Preference | 2         | 3                |
| DP DataLibrary-Customer Preference | 5         | 4                |
| DP DataLibrary-Customer Preference | 1         | 2                |
| DP DataLibrary-Customer Preference | 2         | 3                |
| Total                              | 33        | 39               |