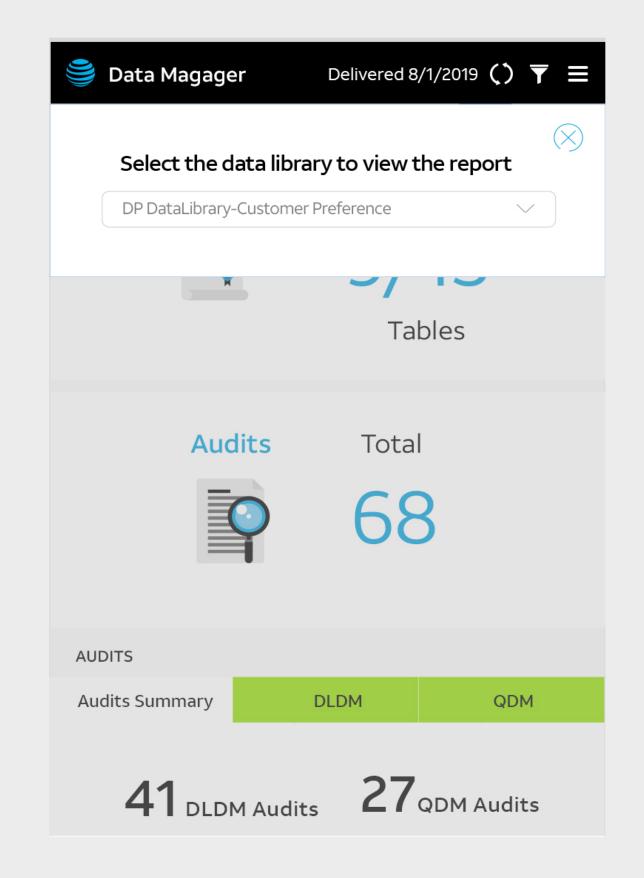

#### MyBl Mobile | 2018.08.08

ALL ELEMENTS @2X. OPTIMIZED FOR 4.7" DISPLAY

#### MyBl Mobile | 2018.08.08

| Data Library                       | Serverity | Count of Tickets |
|------------------------------------|-----------|------------------|
| DP DataLibrary-Customer Preference | 1         | 7                |
| DP DataLibrary-Customer Preference | 2         | 3                |
| DP DataLibrary-Customer Preference | 0         | 0                |
| DP DataLibrary-Customer Preference | 3         | 1                |
| DP DataLibrary-Customer Preference | 4         | 2                |
| DP DataLibrary-Customer Preference | 5         | 4                |
| DP DataLibrary-Customer Preference | 1         | 7                |
| DP DataLibrary-Customer Preference | 2         | 3                |
| DP DataLibrary-Customer Preference | 0         | 0                |
| DP DataLibrary-Customer Preference | 3         | 1                |
| DP DataLibrary-Customer Preference | 4         | 2                |
| DP DataLibrary-Customer Preference | 5         | 4                |
| DP DataLibrary-Customer Preference | 1         | 2                |
| DP DataLibrary-Customer Preference | 2         | 3                |
| DP DataLibrary-Customer Preference | 5         | 4                |
| DP DataLibrary-Customer Preference | 1         | 2                |
| DP DataLibrary-Customer Preference | 2         | 3                |
| Total                              | 33        | 39               |