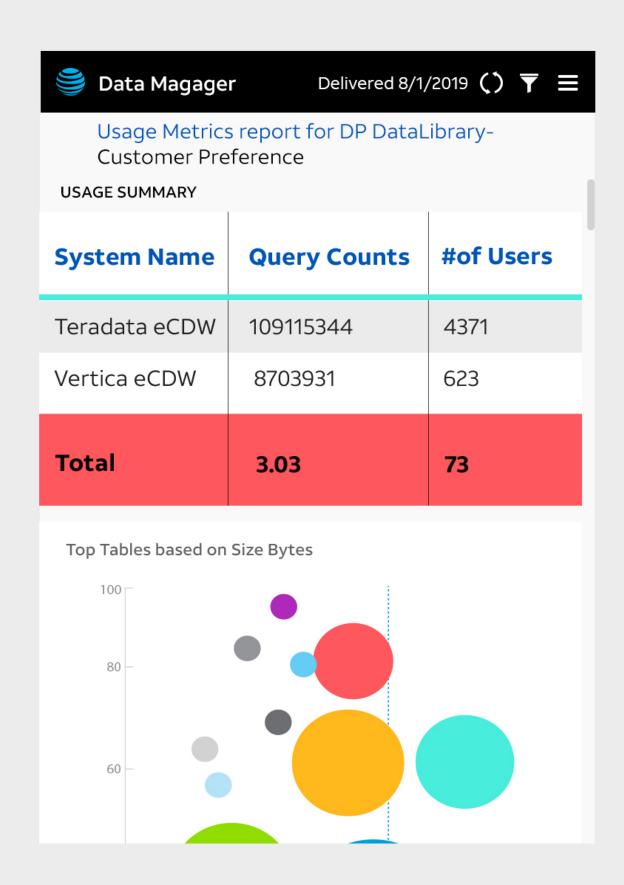

|
| DP DataLibrary-Customer Preference | 0         | 0                |
| DP DataLibrary-Customer Preference | 3         | 1                |
| DP DataLibrary-Customer Preference | 4         | 2                |
| DP DataLibrary-Customer Preference | 5         | 4                |
| DP DataLibrary-Customer Preference | 1         | 2                |
| DP DataLibrary-Customer Preference | 2         | 3                |
| DP DataLibrary-Customer Preference | 5         | 4                |
| DP DataLibrary-Customer Preference | 1         | 2                |
| DP DataLibrary-Customer Preference | 2         | 3                |
| Total                              | 33        | 39               |



ALL ELEMENTS @2X. OPTIMIZED FOR 4.7" DISPLAY



#### MyBl Mobile | 2018.08.08













Mobile Navigation: MyBI - 3139

## Thank you