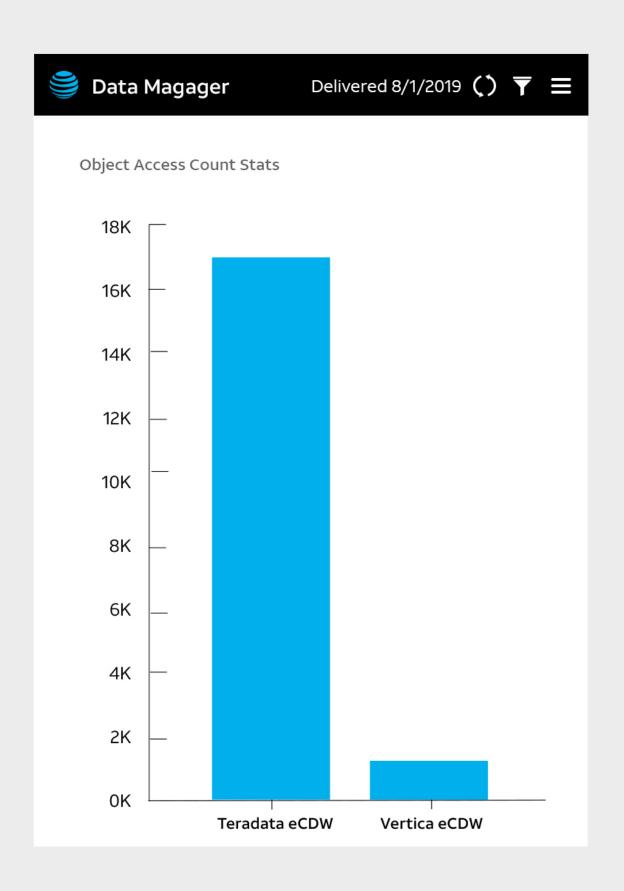

|
| DP DataLibrary-Customer Preference | 0         | 0                |
| DP DataLibrary-Customer Preference | 3         | 1                |
| DP DataLibrary-Customer Preference | 4         | 2                |
| DP DataLibrary-Customer Preference | 5         | 4                |
| DP DataLibrary-Customer Preference | 1         | 2                |
| DP DataLibrary-Customer Preference | 2         | 3                |
| DP DataLibrary-Customer Preference | 5         | 4                |
| DP DataLibrary-Customer Preference | 1         | 2                |
| DP DataLibrary-Customer Preference | 2         | 3                |
| Total                              | 33        | 39               |



ALL ELEMENTS @2X. OPTIMIZED FOR 4.7" DISPLAY



#### MyBl Mobile | 2018.08.08













Mobile Navigation: MyBI - 3139

## Thank you