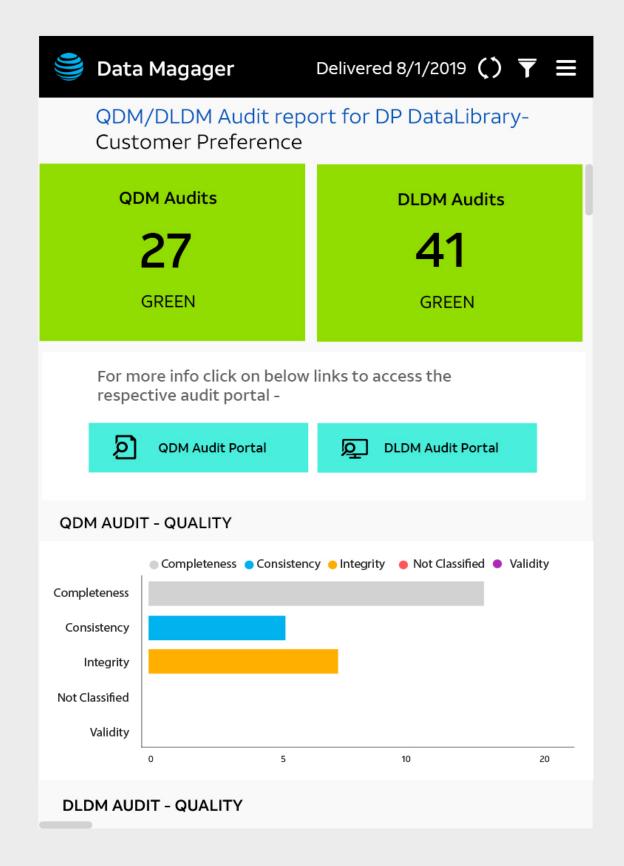

stomer Preference | 2         | 3                |
| DP DataLibrary-Customer Preference | 0         | 0                |
| DP DataLibrary-Customer Preference | 3         | 1                |
| DP DataLibrary-Customer Preference | 4         | 2                |
| DP DataLibrary-Customer Preference | 5         | 4                |
| DP DataLibrary-Customer Preference | 1         | 2                |
| DP DataLibrary-Customer Preference | 2         | 3                |
| DP DataLibrary-Customer Preference | 5         | 4                |
| DP DataLibrary-Customer Preference | 1         | 2                |
| DP DataLibrary-Customer Preference | 2         | 3                |
| Total                              | 33        | 39               |



ALL ELEMENTS @2X. OPTIMIZED FOR 4.7" DISPLAY



#### MyBl Mobile | 2018.08.08













Mobile Navigation: MyBI - 3139

## Thank you