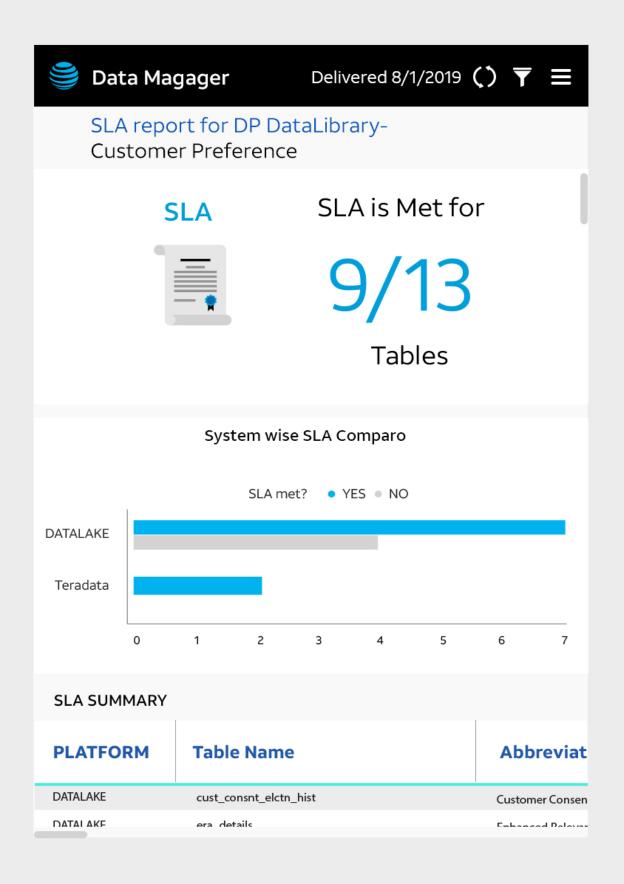

| 7                |
| DP DataLibrary-Customer Preference | 2         | 3                |
| DP DataLibrary-Customer Preference | 0         | 0                |
| DP DataLibrary-Customer Preference | 3         | 1                |
| DP DataLibrary-Customer Preference | 4         | 2                |
| DP DataLibrary-Customer Preference | 5         | 4                |
| DP DataLibrary-Customer Preference | 1         | 2                |
| DP DataLibrary-Customer Preference | 2         | 3                |
| DP DataLibrary-Customer Preference | 5         | 4                |
| DP DataLibrary-Customer Preference | 1         | 2                |
| DP DataLibrary-Customer Preference | 2         | 3                |
| Total                              | 33        | 39               |



ALL ELEMENTS @2X. OPTIMIZED FOR 4.7" DISPLAY



#### MyBl Mobile | 2018.08.08













Mobile Navigation: MyBI - 3139

## Thank you