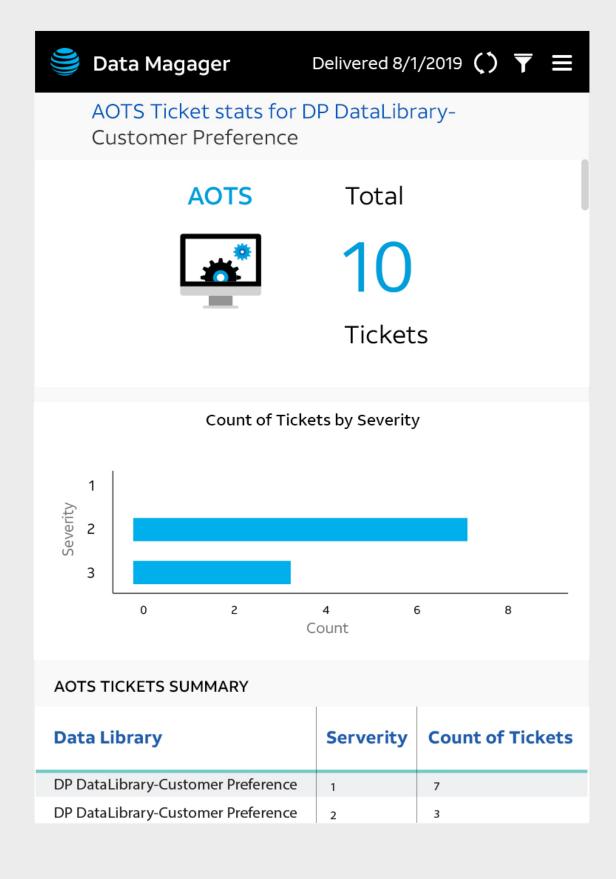

#### MyBl Mobile | 2018.08.08

| Data Library                       | Serverity | Count of Tickets |
|------------------------------------|-----------|------------------|
| DP DataLibrary-Customer Preference | 1         | 7                |
| DP DataLibrary-Customer Preference | 2         | 3                |
| DP DataLibrary-Customer Preference | 0         | 0                |
| DP DataLibrary-Customer Preference | 3         | 1                |
| DP DataLibrary-Customer Preference | 4         | 2                |
| DP DataLibrary-Customer Preference | 5         | 4                |
| DP DataLibrary-Customer Preference | 1         | 7                |
| DP DataLibrary-Customer Preference | 2         | 3                |
| DP DataLibrary-Customer Preference | 0         | 0                |
| DP DataLibrary-Customer Preference | 3         | 1                |
| DP DataLibrary-Customer Preference | 4         | 2                |
| DP DataLibrary-Customer Preference | 5         | 4                |
| DP DataLibrary-Customer Preference | 1         | 2                |
| DP DataLibrary-Customer Preference | 2         | 3                |
| DP DataLibrary-Customer Preference | 5         | 4                |
| DP DataLibrary-Customer Preference | 1         | 2                |
| DP DataLibrary-Customer Preference | 2         | 3                |
| Total                              | 33        | 39               |