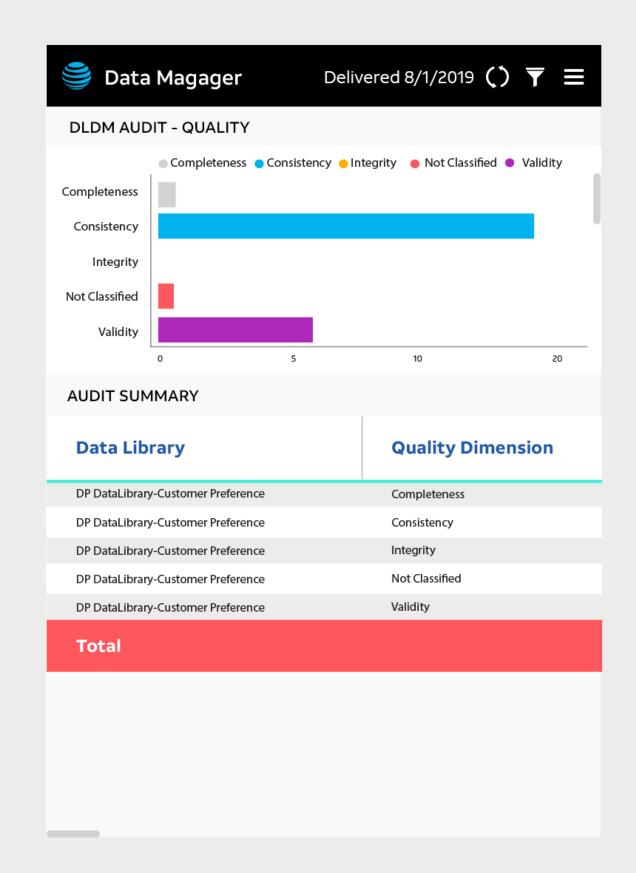

#### MyBl Mobile | 2018.08.08

ALL ELEMENTS @2X. OPTIMIZED FOR 4.7" DISPLAY

Data Magager

Delivered 8/1/2019 **( )** ▼ **≡** 