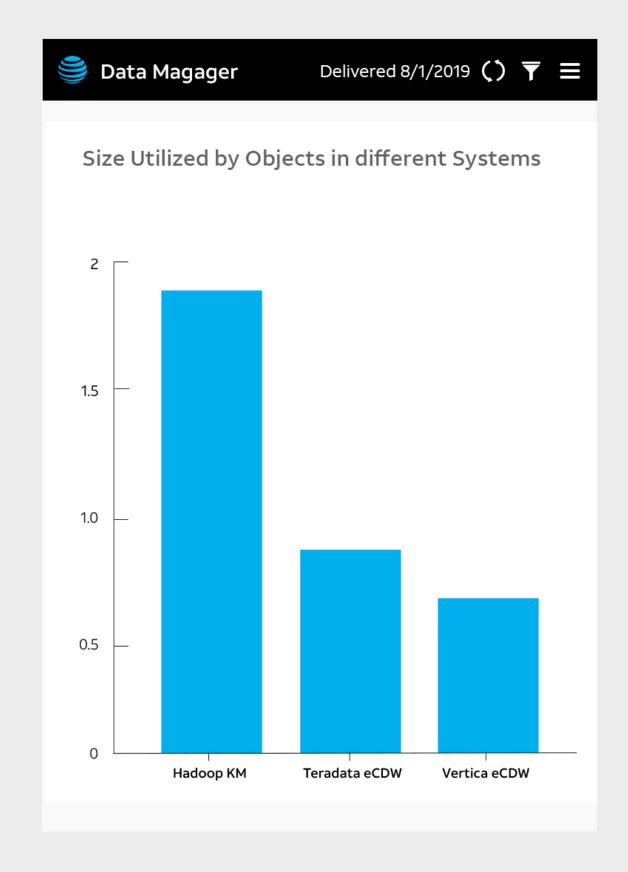

#### MyBl Mobile | 2018.08.08

ALL ELEMENTS @2X. OPTIMIZED FOR 4.7" DISPLAY

Data Magager

Delivered 8/1/2019 **( )** ▼ **≡** 