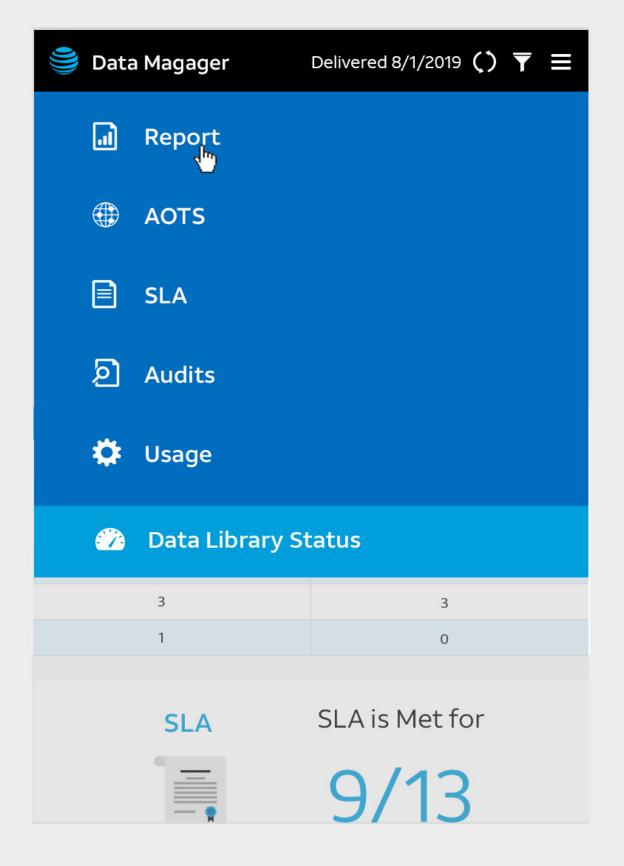

#### MyBl Mobile | 2018.08.08

ALL ELEMENTS @2X. OPTIMIZED FOR 4.7" DISPLAY

Data Magager

Delivered 8/1/2019 **( )** ▼ **≡** 

#### MyBl Mobile | 2018.08.08

Mobile Navigation: MyBI - 3139