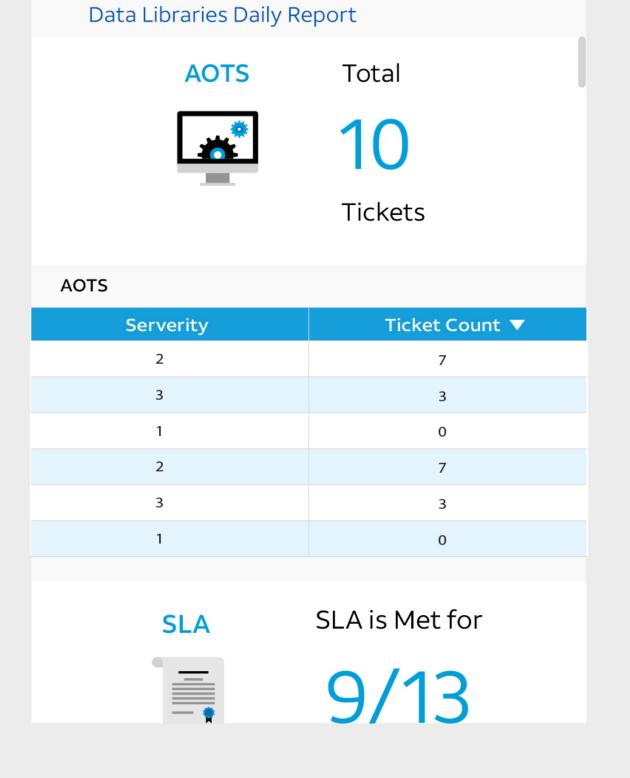

#### MyBl Mobile | 2018.08.08

| Data Library                       | Serverity | Count of Tickets |
|------------------------------------|-----------|------------------|
| DP DataLibrary-Customer Preference | 1         | 7                |
| DP DataLibrary-Customer Preference | 2         | 3                |
| DP DataLibrary-Customer Preference | 0         | 0                |
| DP DataLibrary-Customer Preference | 3         | 1                |
| DP DataLibrary-Customer Preference | 4         | 2                |
| DP DataLibrary-Customer Preference | 5         | 4                |
| DP DataLibrary-Customer Preference | 1         | 7                |
| DP DataLibrary-Customer Preference | 2         | 3                |
| DP DataLibrary-Customer Preference | 0         | 0                |
| DP DataLibrary-Customer Preference | 3         | 1                |
| DP DataLibrary-Customer Preference | 4         | 2                |
| DP DataLibrary-Customer Preference | 5         | 4                |
| DP DataLibrary-Customer Preference | 1         | 2                |
| DP DataLibrary-Customer Preference | 2         | 3                |
| DP DataLibrary-Customer Preference | 5         | 4                |
| DP DataLibrary-Customer Preference | 1         | 2                |
| DP DataLibrary-Customer Preference | 2         | 3                |
| Total                              | 33        | 39               |

ALL ELEMENTS @2X. OPTIMIZED FOR 4.7" DISPLAY