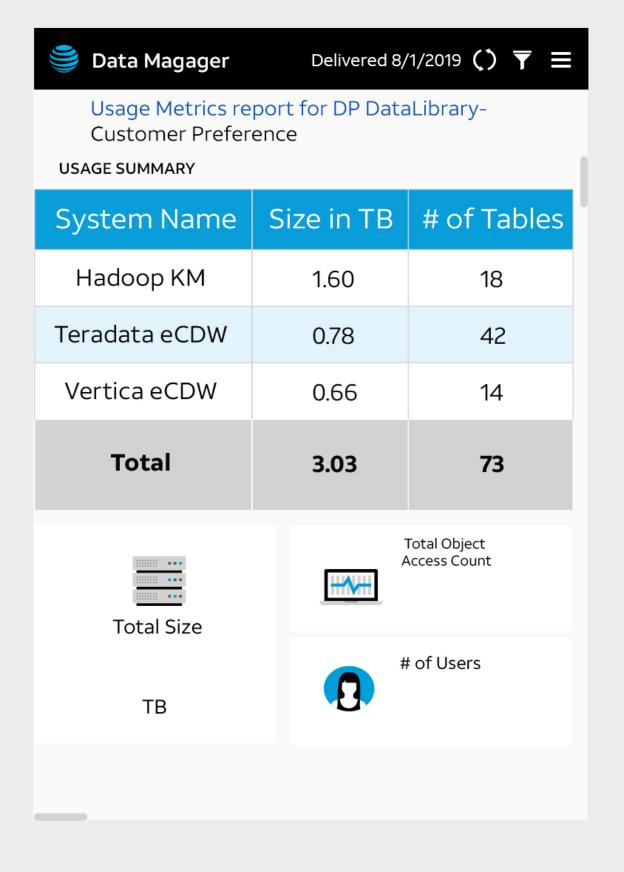

|
| DP DataLibrary-Customer Preference | 0         | 0                |
| DP DataLibrary-Customer Preference | 3         | 1                |
| DP DataLibrary-Customer Preference | 4         | 2                |
| DP DataLibrary-Customer Preference | 5         | 4                |
| DP DataLibrary-Customer Preference | 1         | 2                |
| DP DataLibrary-Customer Preference | 2         | 3                |
| DP DataLibrary-Customer Preference | 5         | 4                |
| DP DataLibrary-Customer Preference | 1         | 2                |
| DP DataLibrary-Customer Preference | 2         | 3                |
| Total                              | 33        | 39               |



ALL ELEMENTS @2X. OPTIMIZED FOR 4.7" DISPLAY



#### MyBl Mobile | 2018.08.08













Mobile Navigation: MyBI - 3139

## Thank you